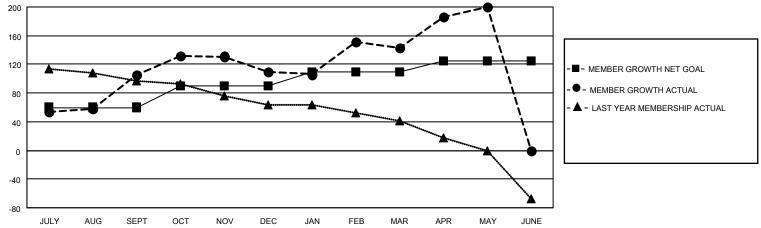

## GOALS AND ACTUAL MEMBERS CUMULATIVE

| DROPPED CLUBS: 2 |     | 35 CLUBS OF 65 ADDED 1 OR<br>MORE NEW MEMBERS | GENDER DISTRIBUTION                 |                           |  |
|------------------|-----|-----------------------------------------------|-------------------------------------|---------------------------|--|
|                  |     | NORE NEW WEINBERS                             | MALE                                | 1,314 (75.13%)            |  |
| DDODDED MEMBERS  |     |                                               | FEMALE<br>NON BINARY                | 435 (24.87%)<br>0 (0.00%) |  |
| DROPPED MEMBERS  |     |                                               | PREFER NOT TO ANSWER                | 0 (0.00%)                 |  |
| DECEASED         | 11  |                                               | THE ENTITY TO A MOVIE OF            | 0 (0.0070)                |  |
| CLUB CANCELLED   | 36  | CLICK HERE FOR CUMULATIVE                     | TOTAL FAMILY UNIT MEMBERS           | 600                       |  |
| OTHER            | 109 | MEMBERSHIP DATA                               |                                     |                           |  |
| TOTAL            | 156 |                                               | FAMILY MEMBERS PAYING HALF DUES 353 |                           |  |
|                  |     |                                               |                                     |                           |  |