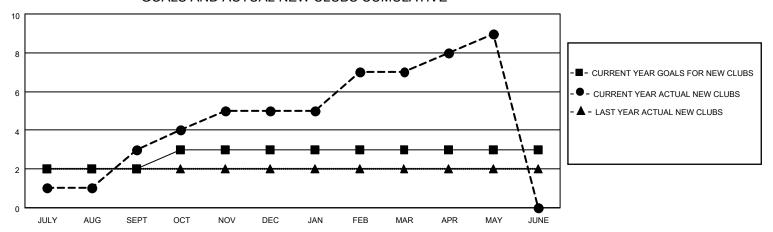

## MONTHLY MEMBERSHIP PROGRESS REPORT

LOCATION INDIA District 316 B Results as of: 5/31/2022

| Clubs RESULTS FOR 2021-2022 |   |   |   | Members RESULTS FOR 2021-2022 |    |     |     |
|-----------------------------|---|---|---|-------------------------------|----|-----|-----|
|                             |   |   |   |                               |    |     |     |
| JULY/AUG/SEPT               | 2 | 3 | 0 | JULY/AUG/SEPT                 | 60 | 114 | 8   |
| OCT/NOV/DEC                 | 1 | 2 | 2 | OCT/NOV/DEC                   | 30 | 117 | 112 |
| JAN/FEB/MAR                 | 0 | 2 | 0 | JAN/FEB/MAR                   | 20 | 58  | 22  |
| APR/MAY/JUNE                | 0 | 2 | 0 | APR/MAY/JUNE                  | 15 | 72  | 14  |

## GOALS AND ACTUAL NEW CLUBS CUMULATIVE



## GOALS AND ACTUAL MEMBERS CUMULATIVE



| DROPPED CLUBS: 2 |     | 35 CLUBS OF 65 ADDED 1 OR<br>MORE NEW MEMBERS | GENDER DISTRIBUTION                 |                           |  |
|------------------|-----|-----------------------------------------------|-------------------------------------|---------------------------|--|
|                  |     | NORE NEW WEINBERS                             | MALE                                | 1,314 (75.13%)            |  |
| DDODDED MEMBERS  |     |                                               | FEMALE<br>NON BINARY                | 435 (24.87%)<br>0 (0.00%) |  |
| DROPPED MEMBERS  |     |                                               | PREFER NOT TO ANSWER                | 0 (0.00%)                 |  |
| DECEASED         | 11  |